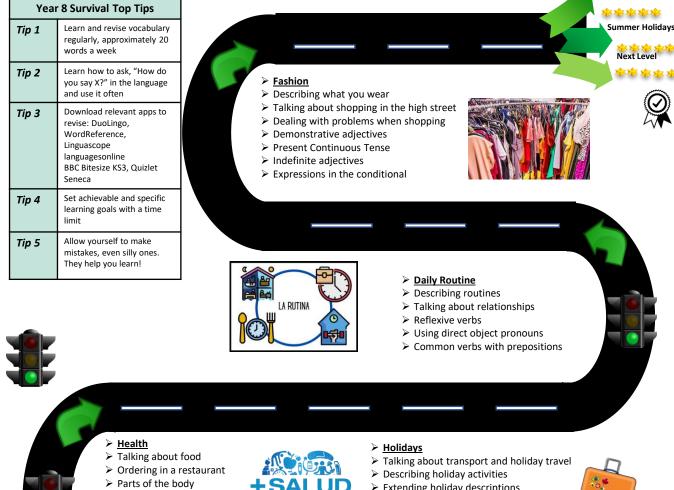

## Learning Journey Map Year 8 Spanish

\*\*\*\*\*

Move on to Year 8

- Symptoms
- At the pharmacy
- Negative expressions
- Difference between tú and usted
- Me duele(n)
- Extending holiday descriptions
- ⊳ Describing a past holiday
- Describing future holidays plans
- ⊳ The preterite tense.
- User soler ⊳
- Recapping the future tense.

- Technology
- ⊳ Internet and social media
- TV programmes
- > Films at the cinema/home
- Musical tastes
- COCO movie
- Negative expressions
- Comparisons (preferir)
- ser+estar, future tense

- ≻ <u>Mi insti</u> Classrooms items and language
- used every lesson
- Spanish speaking countries
- ➤ Greetings
- Numbers 1-31
- Dates
- Colours
- $\triangleright$ Question words
- Opinions
- Feminine/masculine/plural