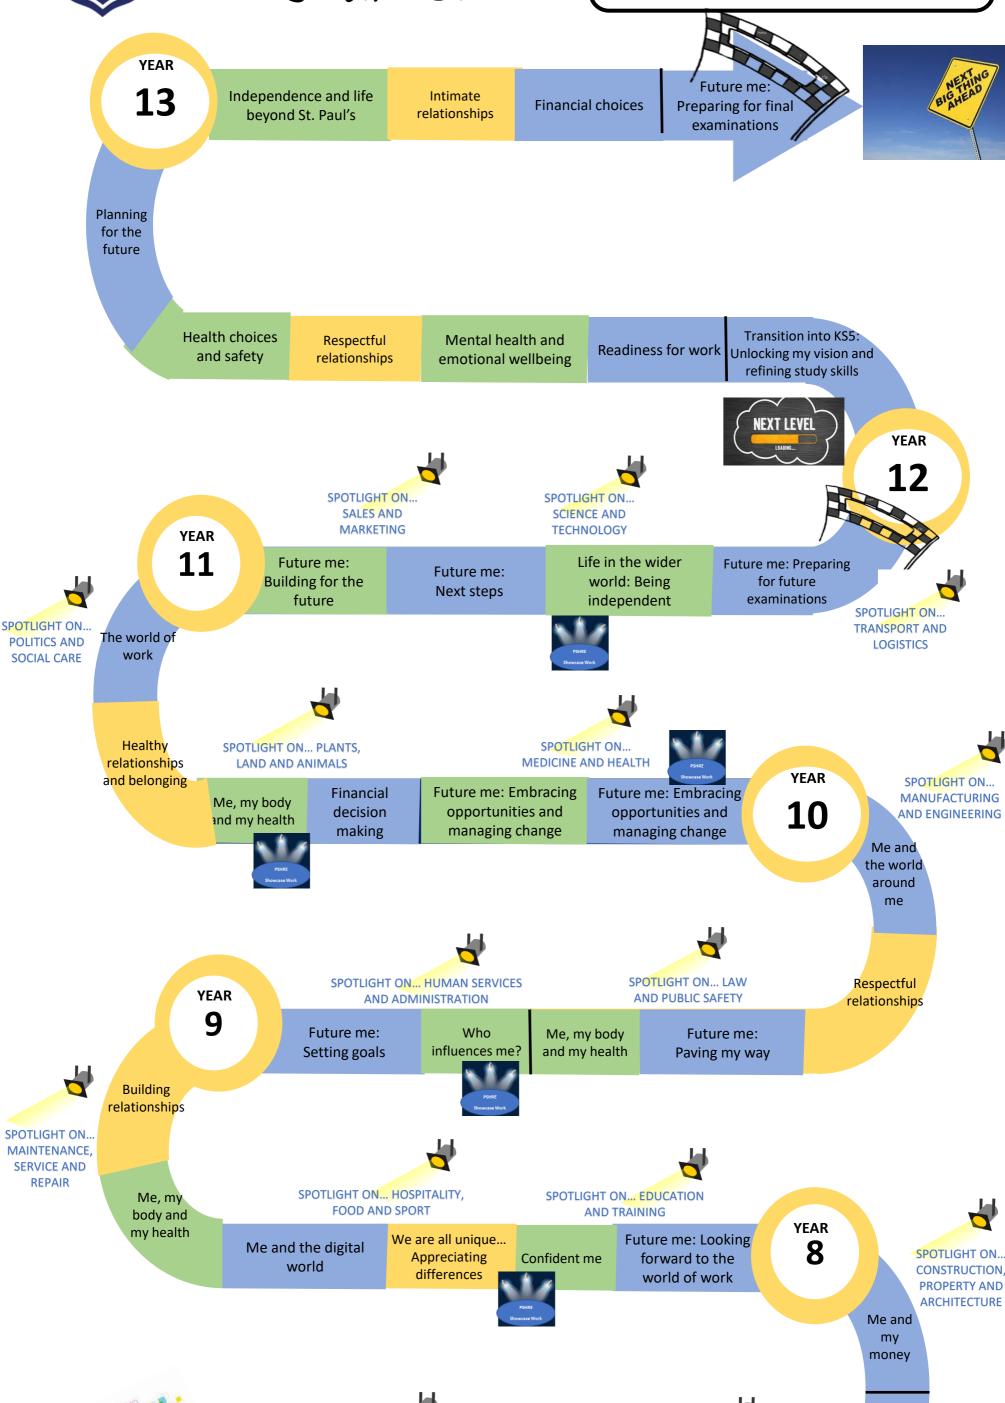

## PSHRE LEARNING JOURNEY

Curriculum intent: Pupils acquire the knowledge and skills to achieve best possible personal and academic standards; to be able to make informed decisions that allow them to grow as healthy, safe and compassionate independent citizens who make positive contributions to society and thrive in the modern world.

**YEAR** 

7

SPOTLIGHT ON...

**ARTS AND MEDIA** 

I am a St. Paul's

Girl...

Future me...

developing study skills

to be successful

SPOTLIGHT ON...

**BUSINESS AND FINANCE** 

We are all unique...

**Embracing diversity** 

Me, my body and my

health

Assessing progress in PSHRE:
Unit trackers
Showcase tasks

Me and

the world

around

me